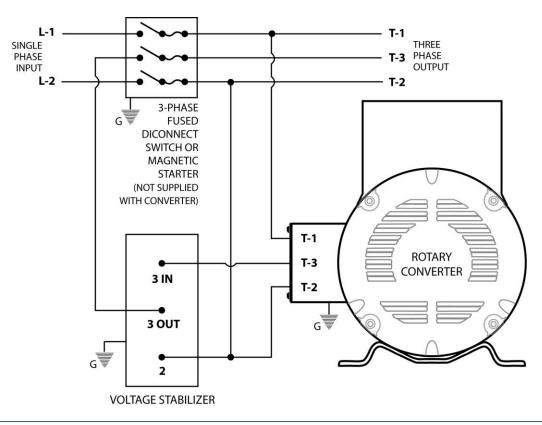

## VOLTAGE STABILIZER INSTALLATION WIRING DIAGRAM

### NOTE:

230V "VS" series is 230V single-phase input, 230V three-phase output. 460V "VSH" series is 460V single-phase input, 460V three-phase output.

## PHASE-A-MATIC™

Has been providing phase converters since 1965, and for CNC / PLC plus other voltage sensitive equipment from the time they were first introduced into service in the U.S.A. The above method has a proven record of reliable performance over many years, including use on high-end computerized equipment and other technically advanced applications. Most manufacturers of CNC / PLC equipment recommend our combination ROTARY CONVERTER and VOLTAGE STABILIZER as a **CNC PACKAGE** phase converter for these voltage sensitive applications.